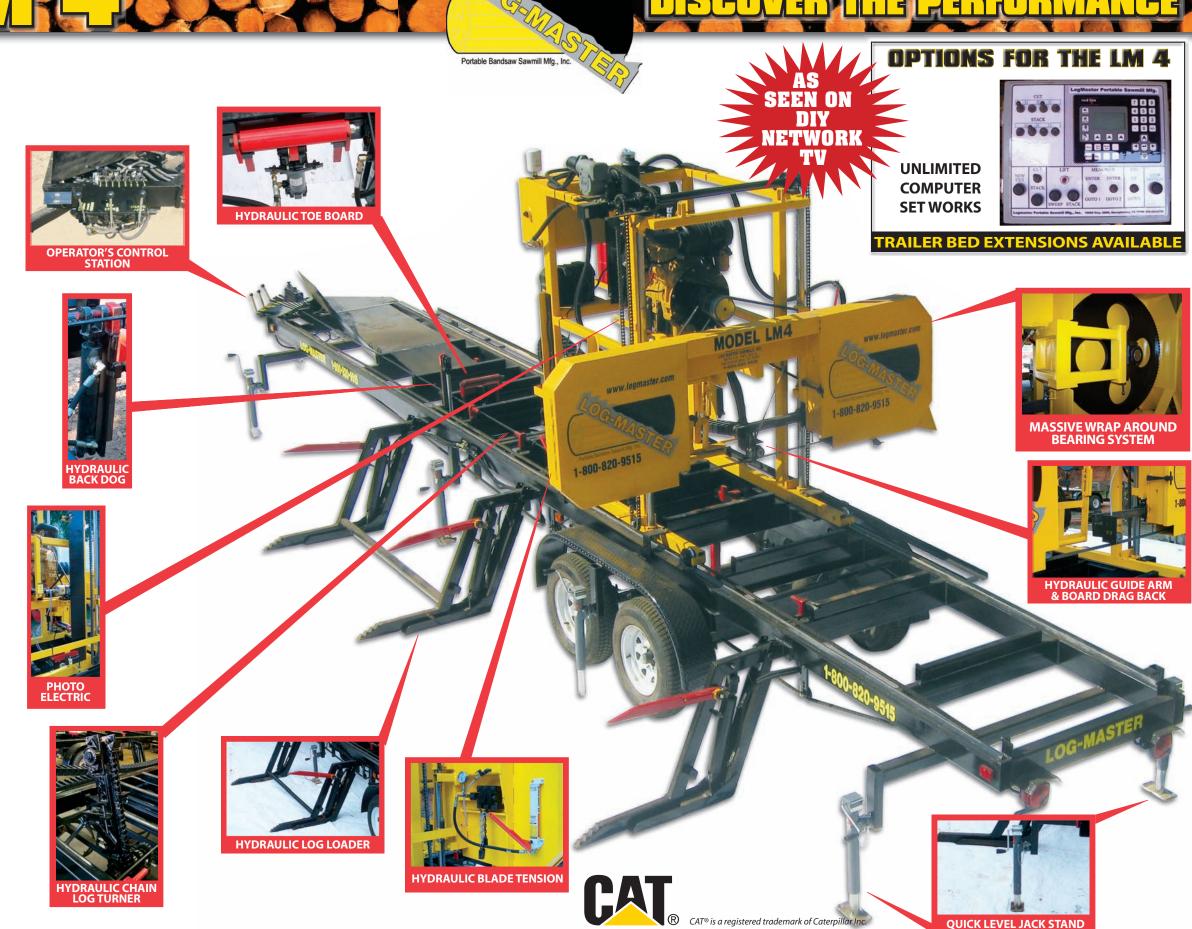

If you can find a heavier, more powerful mill with more standard equipment than the LOG-MASTER **Model LM 4** CAT® powered sawmill, then you should buy that sawmill!

You want power and performance...you want it at a low price...you want the **Model LM 4** from LOG-MASTER! Powered by the 51 HP CAT®, 4-cylinder, liquid cooled diesel engine. LOG-MASTER is the first portable sawmill to use CAT® diesel engines. The CAT® powered engines set the world's standard on high performance, rugged, reliable and dependable high-torque diesel power. This sawmill will effortlessly cut a hefty 36" diameter log 24 feet long.

## **STANDARD FEATURES INCLUDE:**

- 51 HP CAT® diesel engine
- 30" machined solid steel bandwheels
- Weighs approximately 7,500 lbs.
- 24' log length by 36" diameter log cut capacity
- Heavy duty 6 post hydraulic head rig
- Hydraulic forward/reverse and up/down of the headrig
- Hydraulic guide arm in and out
- 1-1/2" wide by 19'1" blade length
- All hydraulic log deck functions:
  - 2 Heavy duty rolling toe boards
- Hydraulic log loader
- Hydraulic log clamping system which includes:
  - Hydraulic front dog
  - Hydraulic back dogs
  - Industrial Hydraulic Bidirectional chain log turner
- Photo-electric quick set setwork system with 14 presets...the most in the industry!
- Board drag back system
- Bevel siding maker attachment is standard
- Remote control operation station
- Clean side cut system
- Trailer frame made from 3"x 6"x 1/4" thick tube steel
- Eight quick level jacks with 5000 lbs. capacity each
- Built in blade lube system
- 2" Drive shaft with no side load system
- Greaseable guide rollers
- Hyraulic Blade Tension sytem