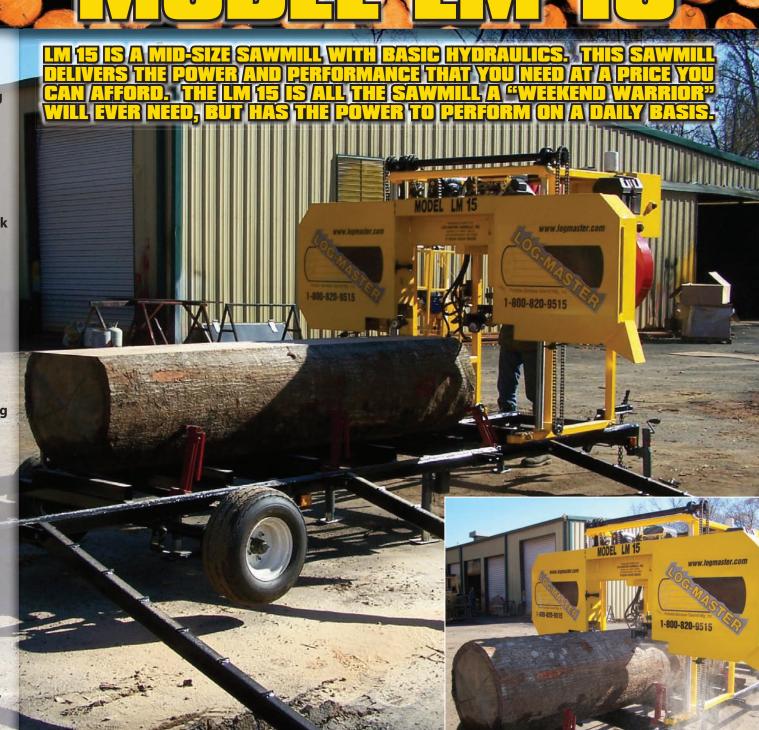

f the blade
- 30" Saw throat
- 16' Log length, the shortest log can be 2'
- Trailer package with 8 quick level jacks
- Trailer frame made from 3" x 2" x 1/4" thick Steel tubing
- The log bunks are 6" thick every 24"
- 3 Log loading arms
- 5 Manual back dogs
- 4 Manual clamps
- Moveable guide arm in and out
- 2" Drive shaft with no side load system.
   The wrap-around heavy duty steel bearing housing eliminates side load pressure on band wheel bearings
- 30" Diameter solid steel band wheels crowned and balanced
- 18' 4" Band blade length
- 1 1/4" Wide band blade
- C-frame for the massive 30" band wheels floats up and down on 1 3/4" chrome cylinder rods
- Log loading and turning wench
- 6 Post head rig
- Industrial grade clutch
- Hinged blade covers for the massive 30" diameter band wheels