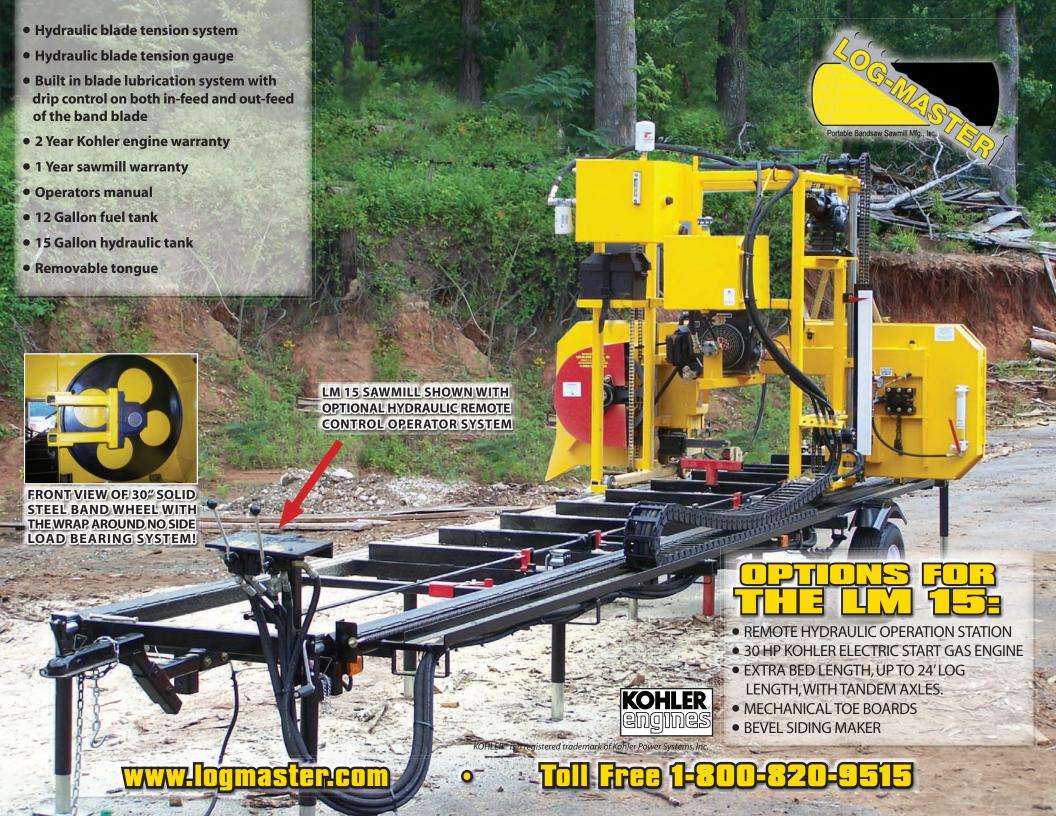

## STANDARD FEATURES INCLUDE

- 25 HP Kohler electric start engine
- Clean side cut sawmill
- Hydraulic forward and reverse of the head rig
- Hydraulic up and down of the blade
- 30" Saw throat
- 16' Log length, the shortest log can be 2'
- Trailer package with 8 quick level jacks
- Trailer frame made from 3" x 2" x 1/4" thick Steel tubing
- The log bunks are 6" thick every 24"
- 3 Log loading arms
- 5 Manual back dogs
- 4 Manual clamps
- Moveable guide arm in and out
- 2" Drive shaft with no side load system.
   The wrap-around heavy duty steel bearing housing eliminates side load pressure on band wheel bearings
- 30" Diameter solid steel band wheels crowned and balanced
- 18' 4" Band blade length
- 1 1/4" Wide band blade
- C-frame for the massive 30" band wheels floats up and down on 1 3/4" chrome cylinder rods
- Log loading and turning wench
- 6 Post head rig
- Industrial grade clutch
- Hinged blade covers for the massive 30" diameter band wheels